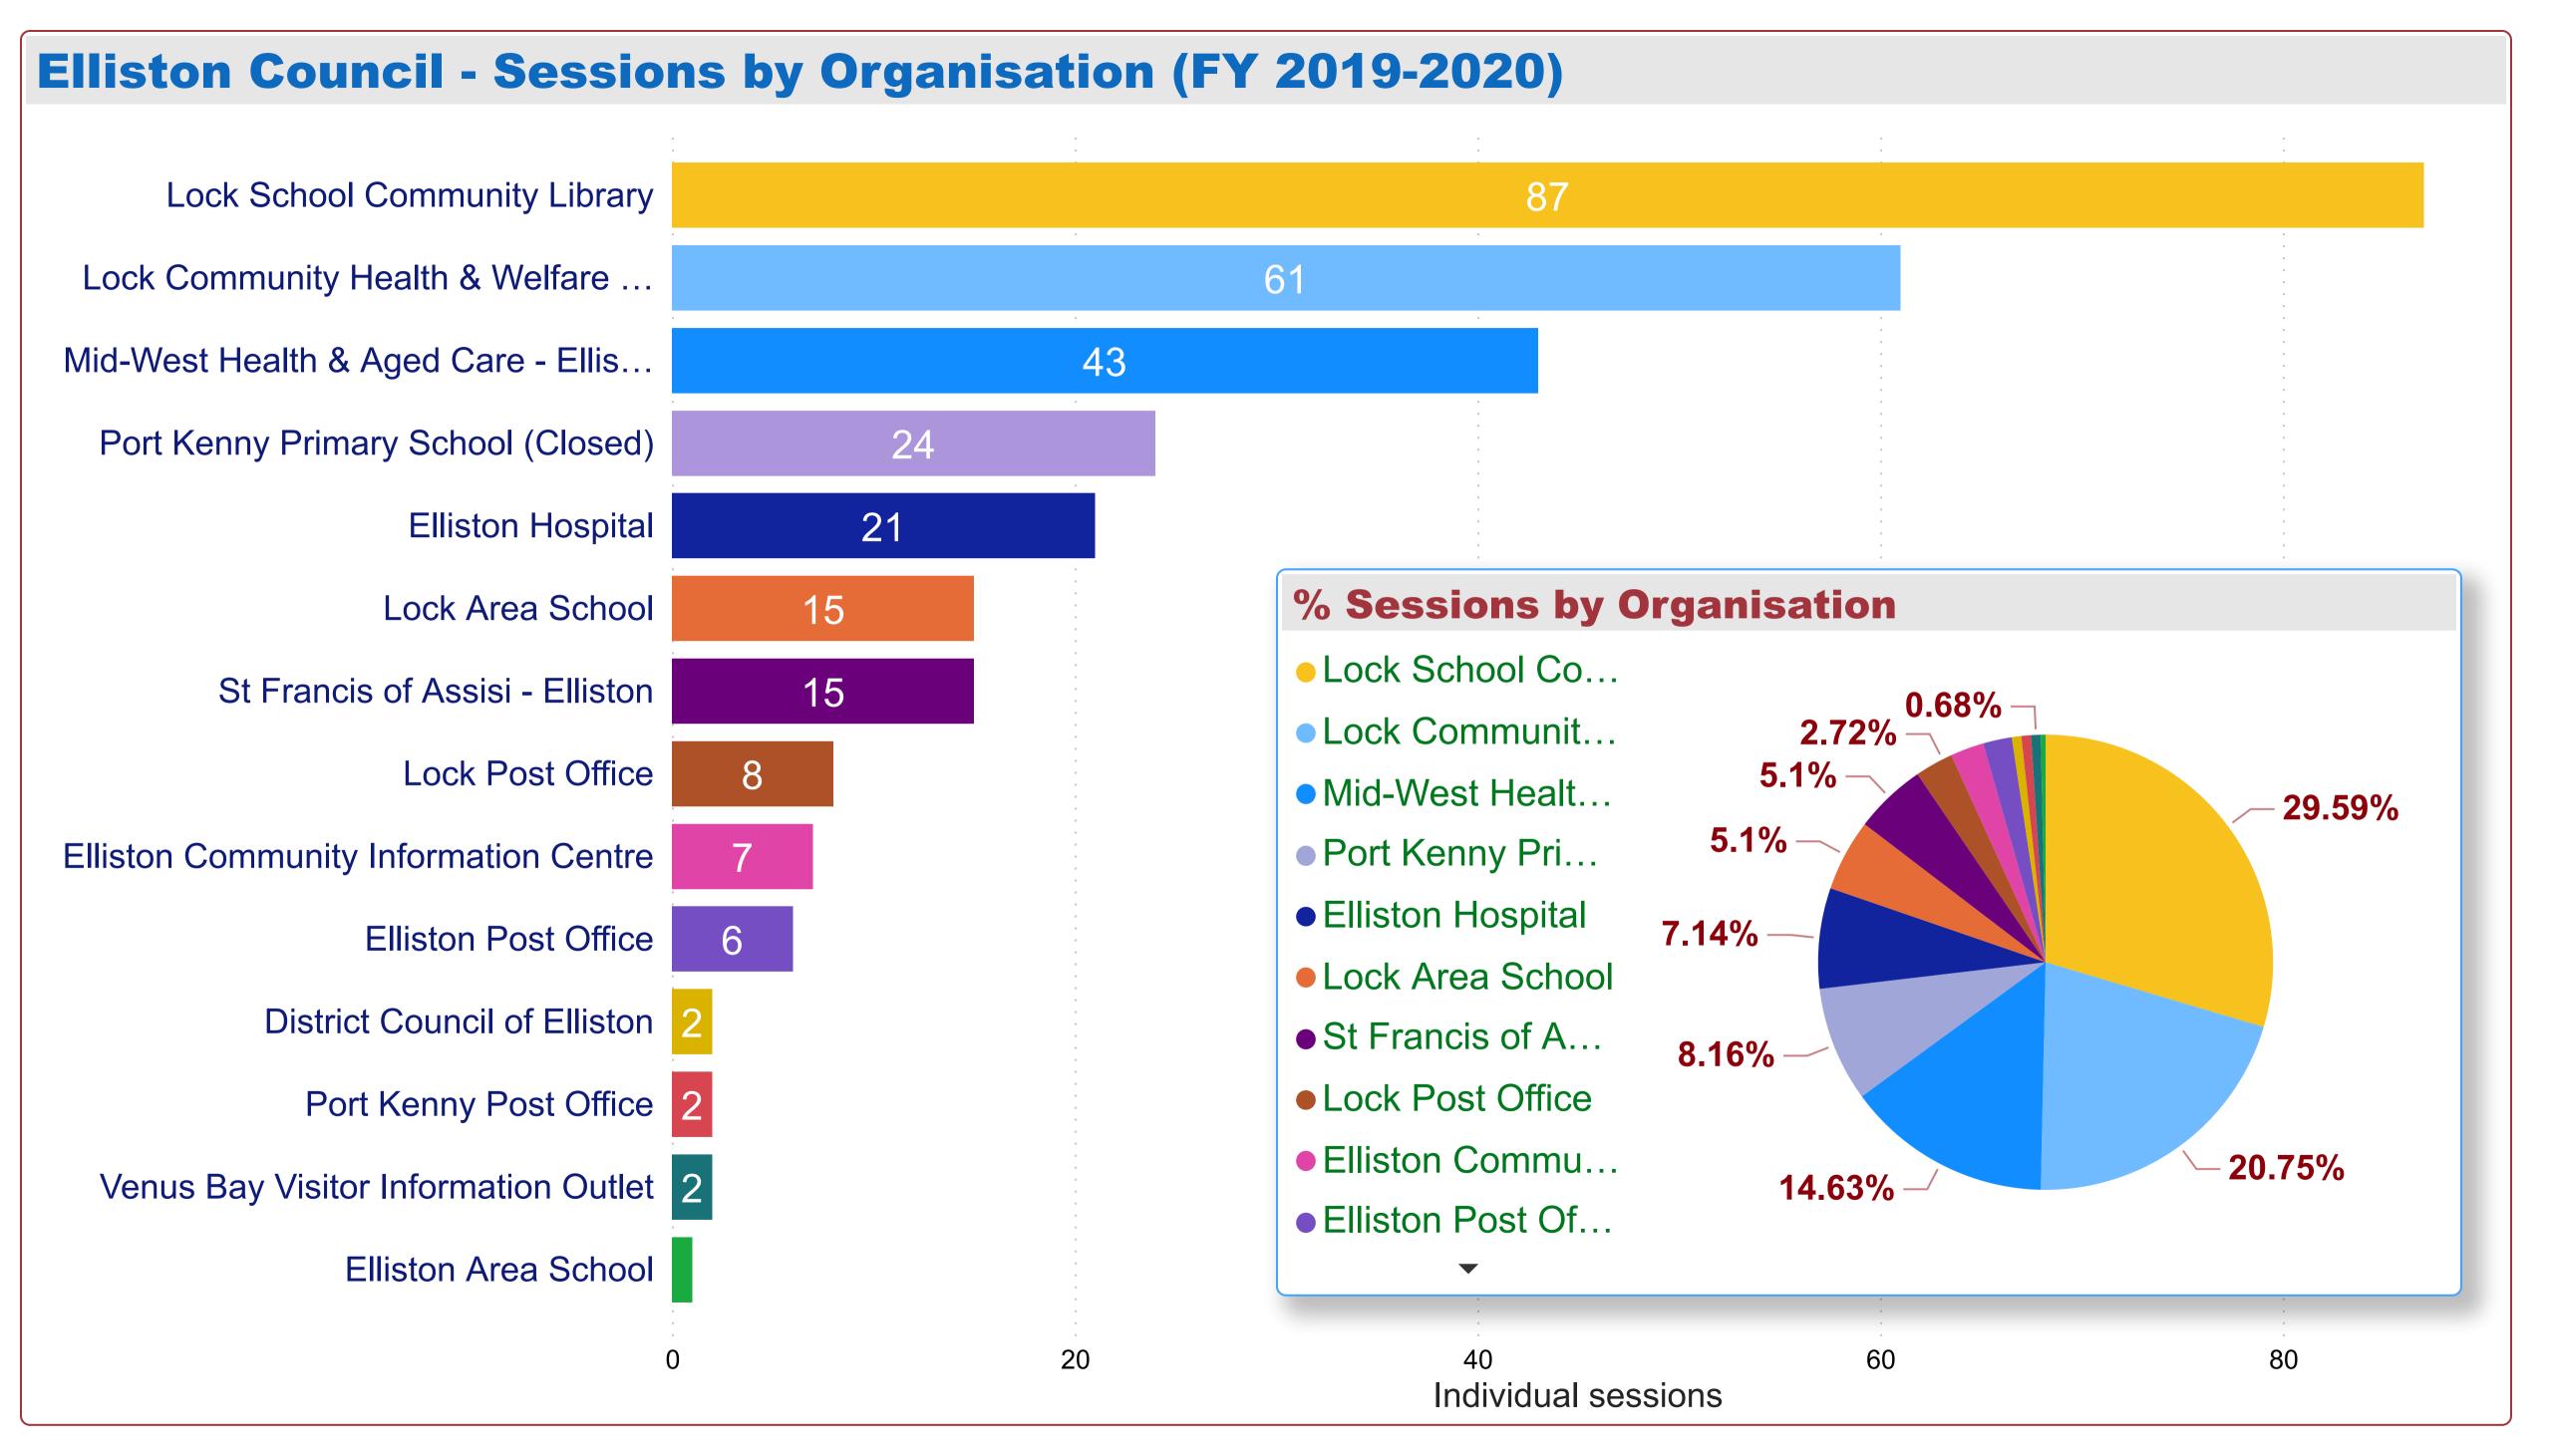

| Organisation                           | Individual sessions |
|----------------------------------------|---------------------|
| Venus Bay Visitor Information Outlet   | 2                   |
| St Francis of Assisi - Elliston        | 15                  |
| Port Kenny Primary School (Closed)     | 24                  |
| Port Kenny Post Office                 | 2                   |
| Mid-West Health & Aged Care - Elliston | 43                  |
| Lock School Community Library          | 87                  |
| Lock Post Office                       | 8                   |
| Lock Community Health & Welfare Centre | 61                  |
| Lock Area School                       | 15                  |
| Elliston Post Office                   | 6                   |
| Elliston Hospital                      | 21                  |
| Elliston Community Information Centre  | 7                   |
| Elliston Area School                   | 1                   |
| District Council of Elliston           | 2                   |
| Total                                  | 294                 |